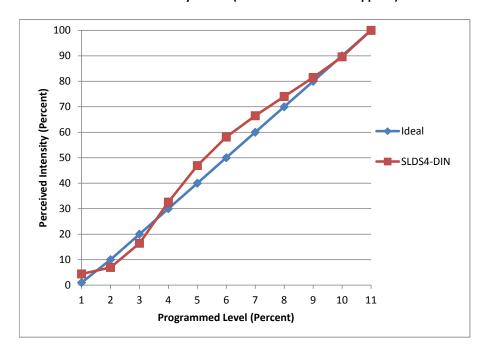

iptionLED Tape Light

DriverLEDI DR-96W-24VDC-DIMNominal Power (W)140W (40ft @3.5W/ft)Dimming ControlForward-phase

Dimming Control Product Range

**Test Date** 7/17/2017

| Dimmer Tested Against:              | SLDS4-DIN |
|-------------------------------------|-----------|
| Pass/Fail                           | Pass      |
| Best-Fit Power Profile:             |           |
| Minimum ON                          | 2         |
| Maximum ON                          | 90        |
| Adjust                              | 100       |
| Light Output Range (vs. non-dimmed) |           |
| Maximum (Perceived), 120V           | 95.5%     |
| Minimum (Perceived)                 | 4.2%      |
| Minimum (Measured)                  | 0.2%      |

## Linearity Curves (Best-fit Power Profile Applied):



**Observations:**